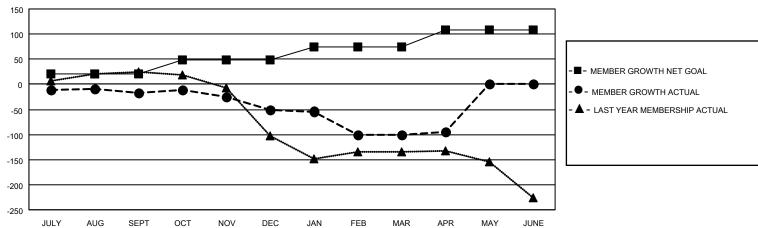

## Multiple District 30

| Clubs         |             |           |                       | Members       |                       |                         |                                                    |  |
|---------------|-------------|-----------|-----------------------|---------------|-----------------------|-------------------------|----------------------------------------------------|--|
|               | R 2020-2021 |           | RESULTS FOR 2020-2021 |               |                       |                         |                                                    |  |
| QUARTER NE    | W CLUB GOAL | NEW CLUBS | DROPPED CLUBS         | QUARTER MEMB  | ER GROWTH NET<br>GOAL | MEMBER GROWTH<br>ACTUAL | DROPPED<br>MEMBERS ACTUAL<br>(including transfers) |  |
| JULY/AUG/SEPT | 1           | 0         | 4                     | JULY/AUG/SEPT | 20                    | 33                      | 46                                                 |  |
| OCT/NOV/DEC   | 2           | 0         | 0                     | OCT/NOV/DEC   | 29                    | 31                      | 63                                                 |  |
| JAN/FEB/MAR   | 1           | 0         | 1                     | JAN/FEB/MAR   | 25                    | 62                      | 75                                                 |  |
| APR/MAY/JUNE  | 2           | 0         | 0                     | APR/MAY/JUNE  | 34                    | 17                      | 11                                                 |  |

## GOALS AND ACTUAL MEMBERS CUMULATIVE

| DROPPED CLUBS: 5        |           | 37 CLUBS OF 96 ADDED 1 OR MORE | GENDER DISTRIBUTION        |                |     |
|-------------------------|-----------|--------------------------------|----------------------------|----------------|-----|
|                         |           | NEW MEMBERS                    | MALE                       | 1,302 (72.13%) |     |
| DROPPED MEMBERS         |           |                                | FEMALE                     | 503 (27.87%)   |     |
| DECEASED                | 33        | CLICK HERE FOR CUMULATIVE      | TOTAL FAMILY UNIT MEMBERS  |                | 232 |
| CLUB CANCELLED<br>OTHER | 38<br>124 | MEMBERSHIP DATA                | FAMILY MEMBERS PAYING HALF |                | 117 |
| TOTAL                   | 195       |                                | DOLG                       |                |     |