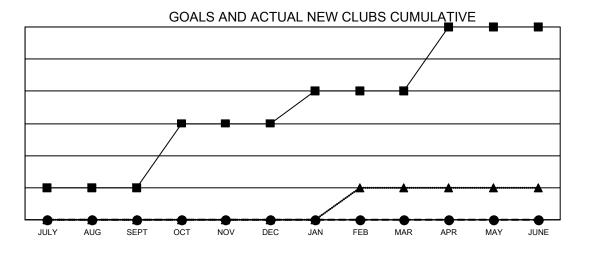

## Multiple District 30

| Clubs         |             |           |                       | Members       |                       |                         |                                                    |  |
|---------------|-------------|-----------|-----------------------|---------------|-----------------------|-------------------------|----------------------------------------------------|--|
|               | R 2020-2021 |           | RESULTS FOR 2020-2021 |               |                       |                         |                                                    |  |
| QUARTER NE    | W CLUB GOAL | NEW CLUBS | DROPPED CLUBS         | QUARTER MEMB  | ER GROWTH NET<br>GOAL | MEMBER GROWTH<br>ACTUAL | DROPPED<br>MEMBERS ACTUAL<br>(including transfers) |  |
| JULY/AUG/SEPT | 1           | 0         | 4                     | JULY/AUG/SEPT | 20                    | 33                      | 46                                                 |  |
| OCT/NOV/DEC   | 2           | 0         | 0                     | OCT/NOV/DEC   | 29                    | 31                      | 63                                                 |  |
| JAN/FEB/MAR   | 1           | 0         | 1                     | JAN/FEB/MAR   | 25                    | 62                      | 75                                                 |  |
| APR/MAY/JUNE  | 2           | 0         | 0                     | APR/MAY/JUNE  | 34                    | 17                      | 11                                                 |  |

■ - CURRENT YEAR GOALS FOR NEW CLUBS

- CURRENT YEAR ACTUAL NEW CLUBS

- ▲ - LAST YEAR ACTUAL NEW CLUBS